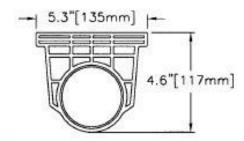

Number
Series
141400
Mearin 100 Trap Set Bag
CPS303 Series

END CAP

This Trap Set Bag contains:
(1) inline Trap Set and
(2) Endcaps

CHANNEL AND INLINE TRAP SET

## **Specification**

MEA 141400 TRAP SET BAG INCLUDES ONE INLINE TRAP SET AND (2) 141350 END CAPS FOR MEARIN 100 SIZE 4" INTERNAL WIDTH TRENCH CHANNELS. MADE WITH POLYPROPYLENE MATERIAL, SUPPLIED BY TRENCH DRAIN SUPPLY.